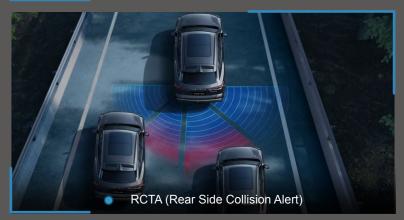

Smart technology supports the significance of user driving safety.

540° PANORAMIC PARKING ASSIST SYSTEM