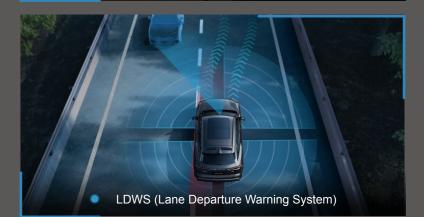

Smart technology supports the significance of user driving safety.

540° PANORAMIC PARKING ASSIST SYSTEM