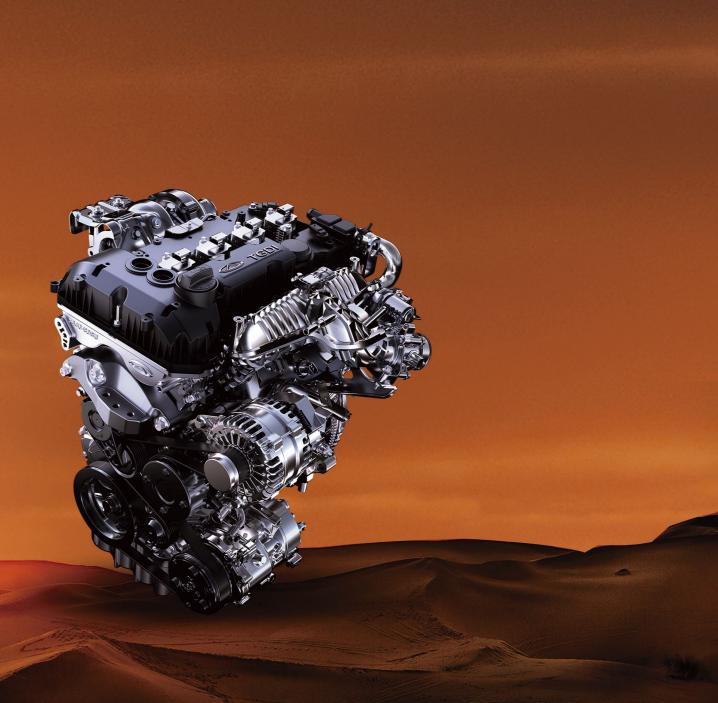

#### SURGING POWER

1.6TGDI engine, outstanding power and low consumption.

# 145 Maximum output power up to 145 kW

Maximum torque up to 290 N·M