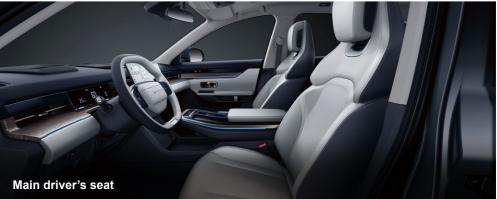

The highly conformable sports seat can be adjusted by 6-way electric power, and an electric lumbar support design is included to provide the best driving experience possible.