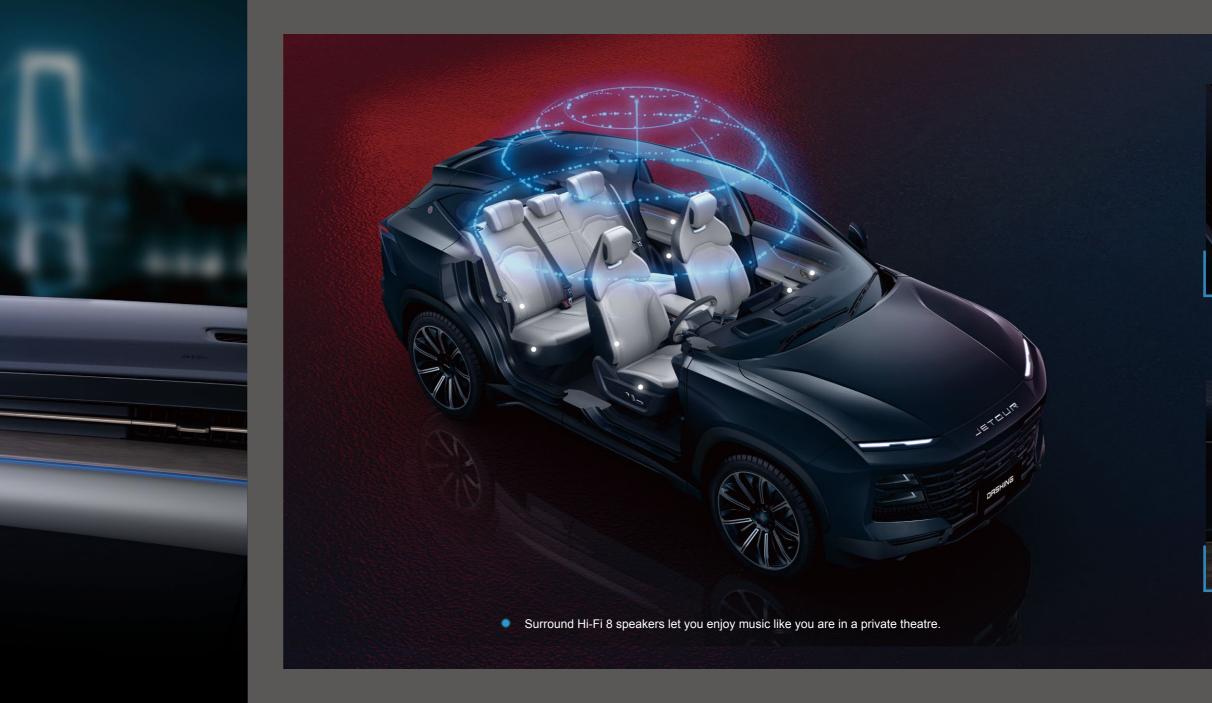

### HUMANIZED CONFIGURATION

21.005-

. . . . .

0=0

A better driving experience is more than just convenience.

Say goodbye to battery worry with 40W wireless rapid charging for mobile phones.

 Perception of the external environment. Your mobile health steward is on your digital display screen.