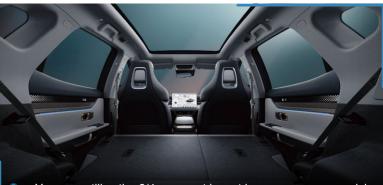

## ENJOY THE JOURNEY

More room to accommodate most travel requirements

Electric trunk, many types of travel equipment, all in one vehicle

2720mm large wheelbase, creating a larger space.

You may utilise the 6/4 rear seat layout in any manner you wish.