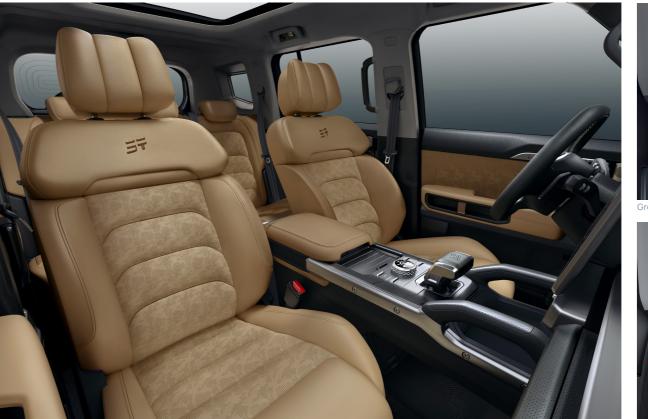

th-generation intelligent torque management and an intelligent limited slip differential lock, T2 supports switchable four-wheel drive modes, rear-wheel torque distribution, and intelligent power output, among other high-tech features.

The "6+X" driving mode includes "S Sport, N Standard, E Economy, Snow, Grass, Mud, Rock". Additionally, the special "X Mode" intelligently adapts to road conditions to ensure the best driving status all the time.

The intelligent creeping mode in T2 navigates harsh terrain at a low speed to avoid slipping and getting stuck. With a 28° approach angle, 30° departure angle, 220mm minimum ground clearance, and a 700mm wading depth, it ensures all-terrain capability.



#### **Basic parameter**







#### Vehicle colors















#### **Interior colors**





Green&Orange



Black&R

### With six outdoor adventure modes, T2 leads a full exploration of new travel lifestyles.

Enjoy the fun, maximizing dopamine.