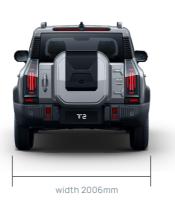

With its dimensions of 4785×2006×1880 mm and a 2800mm extra-long wheelbase, T2 offers exceptional legroom for driving comfort. With over fifty storage areas and a convertible second-row for a unique camping space, the thoughtfully designed interior delivers a roomy and versatile experience, standing out in its category.