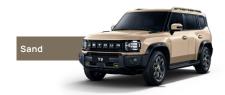

ners. Featuring BorgWarner's sixth-generation intelligent torque management and an intelligent limited slip differential lock, T2 supports switchable four-wheel drive modes, rear-wheel torque distribution, and intelligent power output, among other high-tech features.

The "6+X" driving mode includes "S Sport, N Standard, E Economy, Snow, Grass, Mud, Rock". Additionally, the special "X Mode" intelligently adapts to road conditions to ensure the best driving status all the time.

The intelligent creeping mode in T2 navigates harsh terrain at a low speed to avoid slipping and getting stuck. With a 28° approach angle, 30° departure angle, 220mm minimum ground clearance, and a 700mm wading depth, it ensures all-terrain capability.



#### **Basic parameter**







#### Vehicle colors















#### **Interior colors**





Green&Orange



Black&R

### With six outdoor adventure modes, T2 leads a full exploration of new travel lifestyles.

Enjoy the fun, maximizing dopamine.