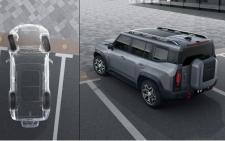

#### Intelligent Driving, **Safety Ensured**

Intelligent driving ensures safety in T2. It features L2 driving assistance systems like FCW (Forward Collision Warning), LDW (Lane Departure Warning), BSD (Blind Spot Detection), and a suite of other functions, all ensuring a safe driving experience. Moreover, equipped with 360° panoramic image and 180 ° transparent car bottom, T2 provides a comprehensive perspective for navigating obstacles with ease.

540° Panoramic parking system

FCW forward collision warning system

Autonomous Emergency Brake

JETOUR smartsese technologaies

 ∠ Lane Keeping Assist Lane Following Assist