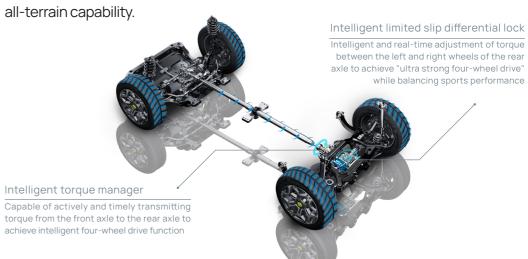

#### XWD Enhances Off-Roading Fun

We believe that off-roading isn't just for the few, and T2 makes it accessible to many. Equipped with the XWD, it is ideal for off-road beginners. Featuring BorgWarner's sixth-generation intelligent torque management and an intelligent limited slip differential lock, T2 supports switchable four-wheel drive modes, rear-wheel torque distribution, and intelligent power output, among other high-tech features.

The intelligent creeping mode in T2 navigates harsh terrain at a low speed to avoid slipping and getting stuck. With a 28° approach angle, 30° departure angle, 220mm minimum ground clearance, and a 700mm wading depth, it ensures all-terrain capability.