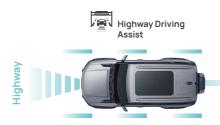

### **Dynamic Power, Embrace Freedom**

Kunpeng Power 2.0TGDI delivers T2 an output power of 187kW and a torque of 390N.m, matched with Magna 7DCT for lower fuel consumption and stronger power. Savor the exhilarating speed and passion of every drive.