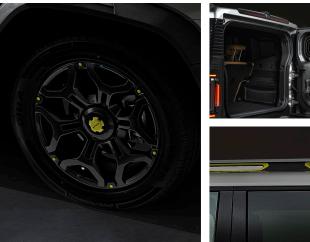

#### More Bold, More Striking

T2 is outstanding with its hardcore styling, classic design, and dynamic grille. The VHDL (Vertical and Horizontal Design Language) gives it a commanding presence. Its dynamic light-shadow grille merges toughness with softness. The straight-through tail lights stand out, adaptable to all harsh conditions. The rectangular steering wheel and robust handles showcase the beauty of strength.

With its dimensions of 4785×2006×1880 mm and a 2800mm extra-long wheelbase, T2 offers exceptional legroom for driving comfort. With over fifty storage areas and a convertible second-row for a unique camping space, the thoughtfully designed interior delivers a roomy and versatile experience, standing out in its category.