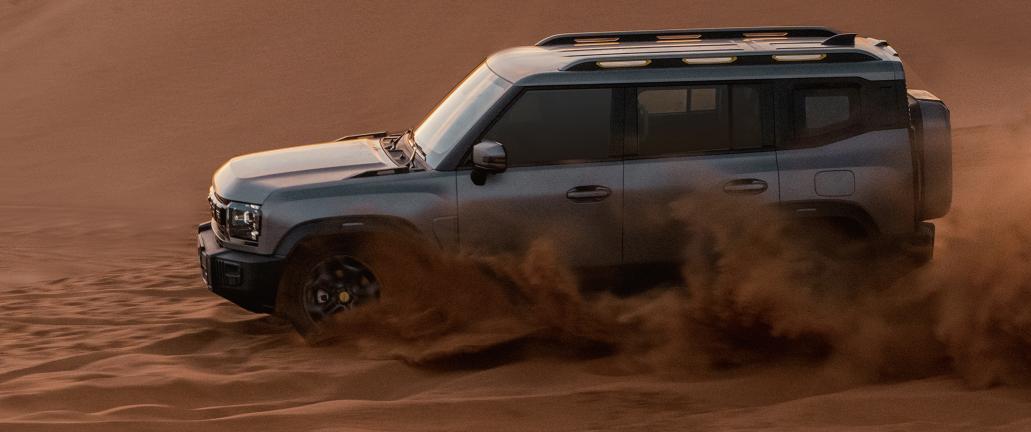

#### **Conquer More Terrains for More Views**

Discover and conquer new places with T2. Seek out the new, explore urban treasures. Climb higher, cross further, and master the vastness of nature. Embrace varied road conditions on your travels and adventures. T2, with its four-wheel drive, is your partner in exploring the wonders of the world.

#### XWD Enhances Off-Roading Fun

We believe that off-roading isn't just for the few, and T2 makes it accessible to many. Equipped with the XWD, it is ideal for off-road beginners. Featuring BorgWarner's sixth-generation intelligent torque management and an intelligent limited slip differential lock, T2 supports switchable four-wheel drive modes, rear-wheel torque distribution, and intelligent power output, among other high-tech features.

The intelligent creeping mode in T2 navigates harsh terrain at a low speed to avoid slipping and getting stuck. With a 28° approach angle, 30° departure angle, 220mm minimum ground clearance, and a 700mm wading depth, it ensures all-terrain capability.