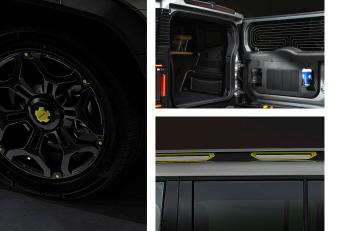

#### More Bold, More Striking

T2 is outstanding with its hardcore styling, classic design, and dynamic grille. The VHDL (Vertical and Horizontal Design Language) gives it a commanding presence. Its dynamic light-shadow grille merges toughness with softness. The straight-through tail lights stand out, adaptable to all harsh conditions. The rectangular steering wheel and robust handles showcase the beauty of strength.

With its dimensions of 4785×2006×1880 mm and a 2800mm extra-long wheelbase, T2 offers exceptional legroom for driving comfort. With over fifty storage areas and a convertible second-row for a unique camping space, the thoughtfully designed interior delivers a roomy and versatile experience, standing out in its category.