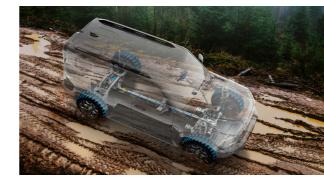

#### **Conquer More Terrains for More Views**

Discover and conquer new places with T2. Seek out the new, explore urban treasures. Climb higher, cross further, and master the vastness of nature. Embrace varied road conditions on your travels and adventures. T2, with its four-wheel drive, is your partner in exploring the wonders of the world.

#### XWD Enhances Off-Roading Fun

We believe that off-roading isn't just for the few, and T2 makes it accessible to many. Equipped with the XWD, it is ideal for off-road beginners. Featuring BorgWarner's sixth-generation intelligent torque management and an intelligent limited slip differential lock, T2 supports switchable four-wheel drive modes, rear-wheel torque distribution, and intelligent power output, among other high-tech features.

The "6+X" driving mode includes "S Sport, N Standard, E Economy, Snow, Grass, Mud, Rock". Additionally, the special "X Mode" intelligently adapts to road conditions to ensure the best driving status all the time.

The intelligent creeping mode in T2 navigates harsh terrain at a low speed to avoid slipping and getting stuck. With a 28° approach angle, 30° departure angle, 220mm minimum ground clearance, and a 700mm wading depth, it ensures all-terrain capability.