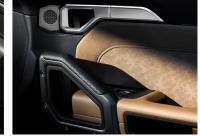

With its dimensions of 4785×2006×1880 mm and a 2800mm extra-long wheelbase, T2 offers exceptional legroom for driving comfort. With over fifty storage areas and a convertible second-row for a unique camping space, the thoughtfully designed interior delivers a roomy and versatile experience, standing out in its category.