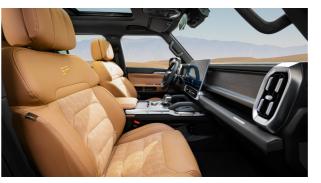

With its dimensions of 4785×2006×1880 mm and a 2800mm extra-long wheelbase, T2 offers exceptional legroom for driving comfort. With over fifty storage areas and a convertible second-row for a unique camping space, the thoughtfully designed interior delivers a roomy and versatile experience, standing out in its category.

#### Caring Protection, Peaceful Journey

100+ eco-friendly materials boost anti-bacterial and odor-free standards, offering a baby-safe cabin with CN95 filters. Relish the silence with multi-layered soundproof glass, perfect for undisturbed calls or rest, away from urban noise. Enjoy a 12-channel SONY top audio configuration for immersive 360 ° stereo surround sound. Also, 50W wireless fast-charging keeps your devices