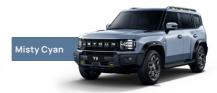

eginners. Featuring BorgWarner's sixth-generation intelligent torque management and an intelligent limited slip differential lock, T2 supports switchable four-wheel drive modes, rear-wheel torque distribution, and intelligent power output, among other high-tech features.

The "6+X" driving mode includes "S Sport, N Standard, E Economy, Snow, Grass, Mud, Rock". Additionally, the special "X Mode" intelligently adapts to road conditions to ensure the best driving status all the time.

The intelligent creeping mode in T2 navigates harsh terrain at a low speed to avoid slipping and getting stuck. With a 28° approach angle, 30° departure angle, 220mm minimum ground clearance, and a 700mm wading depth, it ensures all-terrain capability.



#### **Basic parameter**







#### Vehicle colors















#### **Interior colors**





Green&Orange



Black&R

### With six outdoor adventure modes, T2 leads a full exploration of new travel lifestyles.

Enjoy the fun, maximizing dopamine.