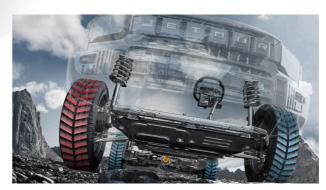

The intelligent creeping mode in T2 navigates harsh terrain at a low speed to avoid slipping and getting stuck. With a 28° approach angle, 30° departure angle, 220mm minimum ground clearance, and a 700mm wading depth, it ensures all-terrain capability.