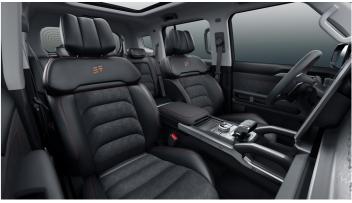

lligent torque management and an intelligent limited slip differential lock, T2 supports switchable four-wheel drive modes, rear-wheel torque distribution, and intelligent power output, among other high-tech features.

The "6+X" driving mode includes "S Sport, N Standard, E Economy, Snow, Grass, Mud, Rock". Additionally, the special "X Mode" intelligently adapts to road conditions to ensure the best driving status all the time.

The intelligent creeping mode in T2 navigates harsh terrain at a low speed to avoid slipping and getting stuck. With a 28° approach angle, 30° departure angle, 220mm minimum ground clearance, and a 700mm wading depth, it ensures all-terrain capability.



#### **Basic parameter**







#### Vehicle colors















#### **Interior colors**





Green&Orange



Black&R

### With six outdoor adventure modes, T2 leads a full exploration of new travel lifestyles.

Enjoy the fun, maximizing dopamine.