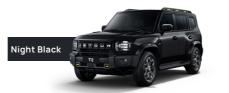

inners. Featuring BorgWarner's sixth-generation intelligent torque management and an intelligent limited slip differential lock, T2 supports switchable four-wheel drive modes, rear-wheel torque distribution, and intelligent power output, among other high-tech features.

The "6+X" driving mode includes "S Sport, N Standard, E Economy, Snow, Grass, Mud, Rock". Additionally, the special "X Mode" intelligently adapts to road conditions to ensure the best driving status all the time.

The intelligent creeping mode in T2 navigates harsh terrain at a low speed to avoid slipping and getting stuck. With a 28° approach angle, 30° departure angle, 220mm minimum ground clearance, and a 700mm wading depth, it ensures all-terrain capability.



#### **Basic parameter**







#### Vehicle colors















#### **Interior colors**





Green&Orange



Black&R

### With six outdoor adventure modes, T2 leads a full exploration of new travel lifestyles.

Enjoy the fun, maximizing dopamine.