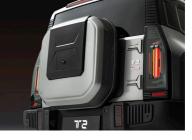

#### More Bold, More Striking

T2 is outstanding with its hardcore styling, classic design, and dynamic grille. The VHDL (Vertical and Horizontal Design Language) gives it a commanding presence. Its dynamic light-shadow grille merges toughness with softness. The straight-through tail lights stand out, adaptable to all harsh conditions. The rectangular steering wheel and robust handles showcase the beauty of strength.