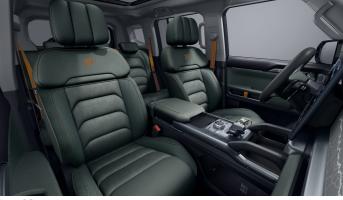

-generation intelligent torque management and an intelligent limited slip differential lock, T2 supports switchable four-wheel drive modes, rear-wheel torque distribution, and intelligent power output, among other high-tech features.

The "6+X" driving mode includes "S Sport, N Standard, E Economy, Snow, Grass, Mud, Rock". Additionally, the special "X Mode" intelligently adapts to road conditions to ensure the best driving status all the time.

The intelligent creeping mode in T2 navigates harsh terrain at a low speed to avoid slipping and getting stuck. With a 28° approach angle, 30° departure angle, 220mm minimum ground clearance, and a 700mm wading depth, it ensures all-terrain capability.



#### **Basic parameter**







#### Vehicle colors















#### **Interior colors**





Green&Orange



Black&R

### With six outdoor adventure modes, T2 leads a full exploration of new travel lifestyles.

Enjoy the fun, maximizing dopamine.