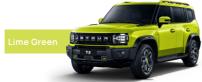

. Featuring BorgWarner's sixth-generation intelligent torque management and an intelligent limited slip differential lock, T2 supports switchable four-wheel drive modes, rear-wheel torque distribution, and intelligent power output, among other high-tech features.

The "6+X" driving mode includes "S Sport, N Standard, E Economy, Snow, Grass, Mud, Rock". Additionally, the special "X Mode" intelligently adapts to road conditions to ensure the best driving status all the time.

The intelligent creeping mode in T2 navigates harsh terrain at a low speed to avoid slipping and getting stuck. With a 28° approach angle, 30° departure angle, 220mm minimum ground clearance, and a 700mm wading depth, it ensures all-terrain capability.



#### **Basic parameter**







#### Vehicle colors















#### **Interior colors**





Green&Orange



Black&R

### With six outdoor adventure modes, T2 leads a full exploration of new travel lifestyles.

Enjoy the fun, maximizing dopamine.