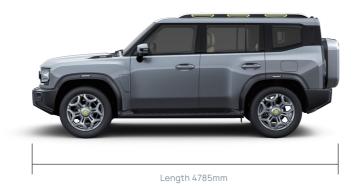

With its dimensions of 4785×2006×1880 mm and a 2800mm extra-long wheelbase, T2 offers exceptional legroom for driving comfort. With over fifty storage areas and a convertible second-row for a unique camping space, the thoughtfully designed interior delivers a roomy and versatile experience, standing out in its category.