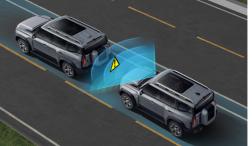

#### Intelligent Driving, **Safety Ensured**

Intelligent driving ensures safety in T2. It features L2 driving assistance systems like FCW (Forward Collision Warning), LDW (Lane Departure Warning), BSD (Blind Spot Detection), and a suite of other functions, all ensuring a safe driving experience. Moreover, equipped with 360° panoramic image and 180 ° transparent car bottom, T2 provides a comprehensive perspective for navigating obstacles with ease.