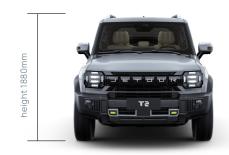

With its dimensions of 4785×2006×1880 mm and a 2800mm extra-long wheelbase, T2 offers exceptional legroom for driving comfort. With over fifty storage areas and a convertible second-row for a unique camping space, the thoughtfully designed interior delivers a roomy and versatile experience, standing out in its category.