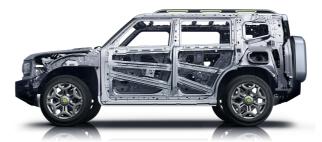

**Excellence for Every Quest** 

Drive T2, enjoy peace of mind. Its body torsional stiffness of 31000Nm/deg means less deformation and more stability in impacts. Up to 80% high-strength steel in its composition helps disperse collision forces, reducing the risk of secondary injuries.