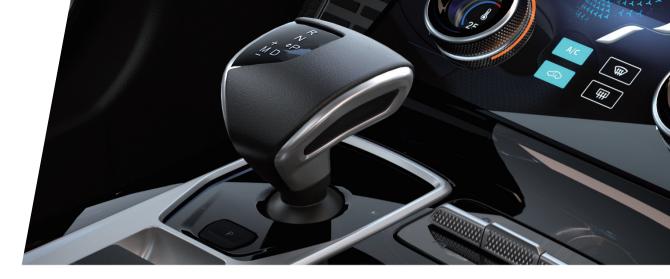

 Overwhelming athletic style A sporty posture

- Carrying on the suspended center console style
- Multi-level three-dimensional modeling

62-inch ultra-wide-angle interstellar viewing skylights