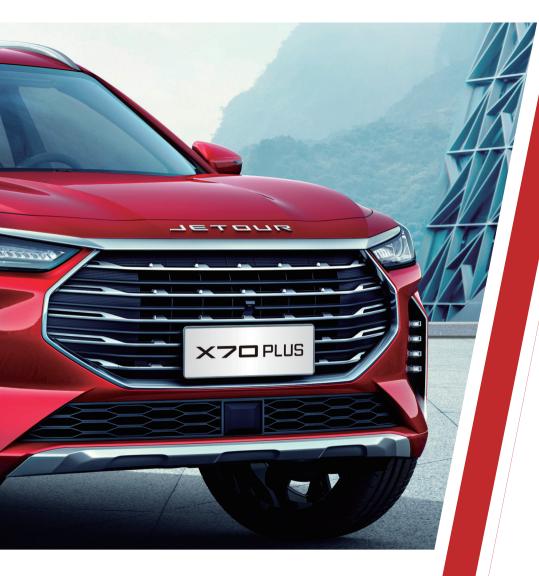

# FASHION

- of the vehicle

Taillight full of LED in Meteor thorough type

Four exhausts on both sides

- Polygonal horizontal stripe chrome intake grille
- 20 inch wheels in sporty style Largest size in the same class