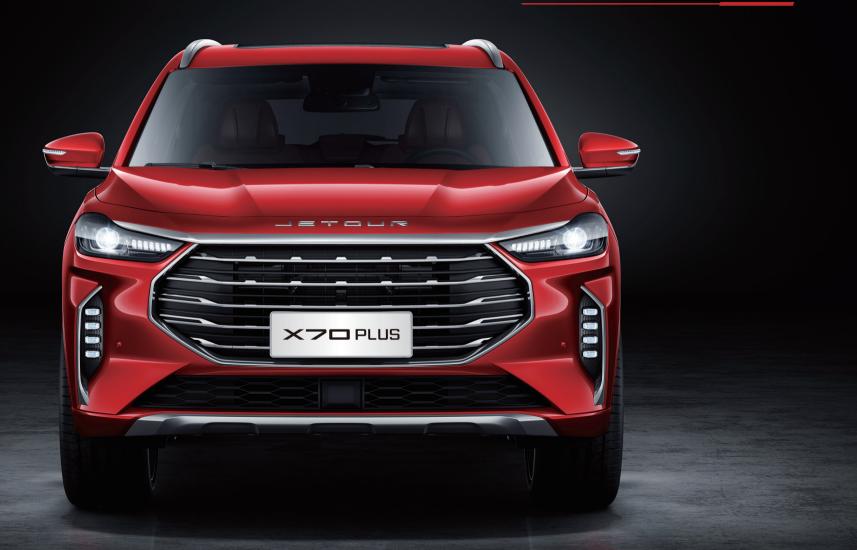

# FASHION

- of the vehicle

Taillight full of LED in Meteor thorough type

Four exhausts on both sides

- Polygonal horizontal stripe chrome intake grille
- 20 inch wheels in sporty style Largest size in the same class

 Overwhelming athletic style A sporty posture

- Carrying on the suspended center console style
- Multi-level three-dimensional modeling

62-inch ultra-wide-angle interstellar viewing skylights