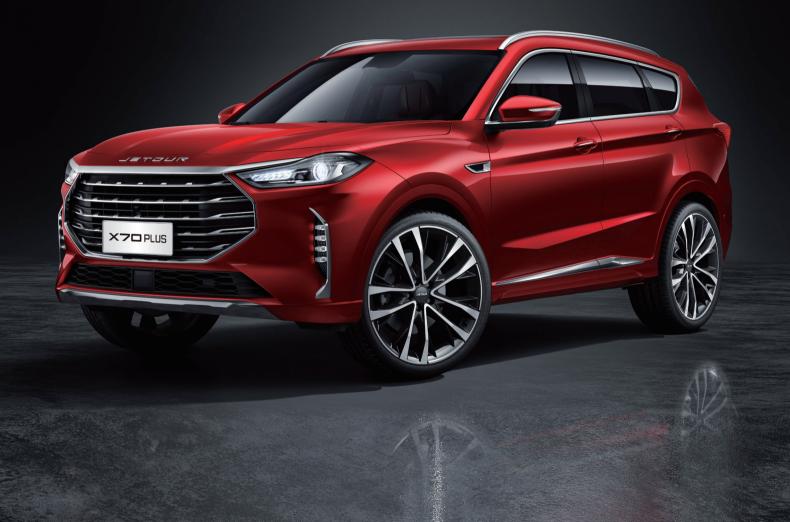

# FASHION

- of the vehicle

Taillight full of LED in Meteor thorough type

Four exhausts on both sides

- Polygonal horizontal stripe chrome intake grille
- 20 inch wheels in sporty style Largest size in the same class

 Overwhelming athletic style A sporty posture

- Carrying on the suspended center console style
- Multi-level three-dimensional modeling

62-inch ultra-wide-angle interstellar viewing skylights