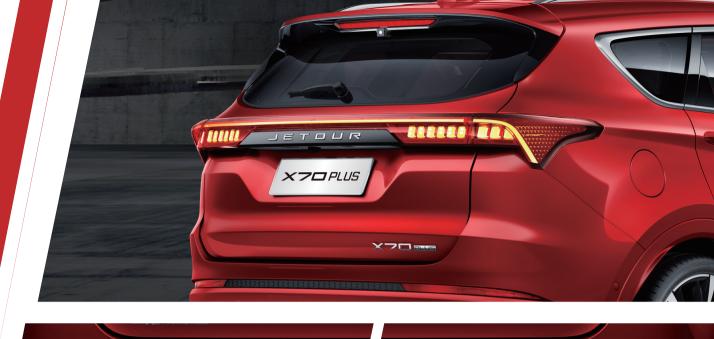

# FASHION

- of the vehicle

Taillight full of LED in Meteor thorough type

Four exhausts on both sides

- Polygonal horizontal stripe chrome intake grille
- 20 inch wheels in sporty style Largest size in the same class