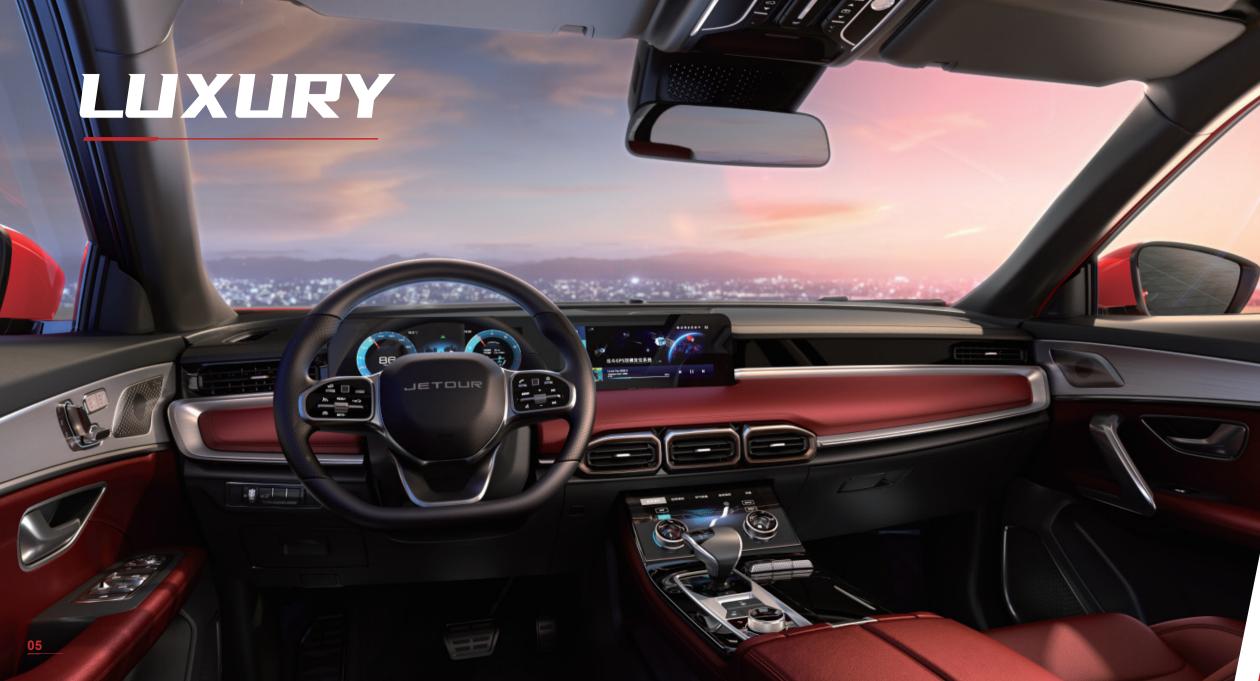

# BUAILTY

UUU JETOUR HUNDIN

- One of Chinese top ten engines
   1.5T/1.6TGDI 6MT/ 6DCT/ 7DCT (wet)
- Independent and suspended four-wheel+ all-aluminum front control arm

# TECHNOLOGY

Lane Departure Warning System