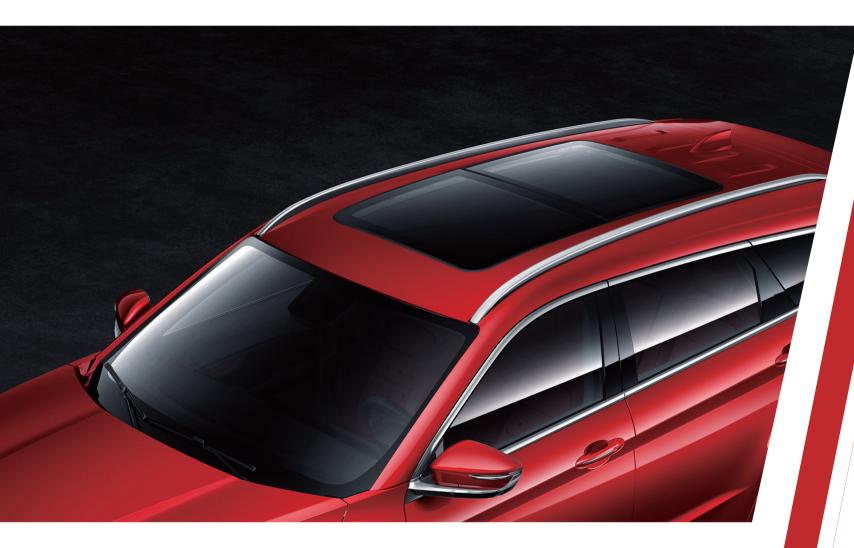

 Overwhelming athletic style A sporty posture

- Carrying on the suspended center console style
- Multi-level three-dimensional modeling

62-inch ultra-wide-angle interstellar viewing skylights