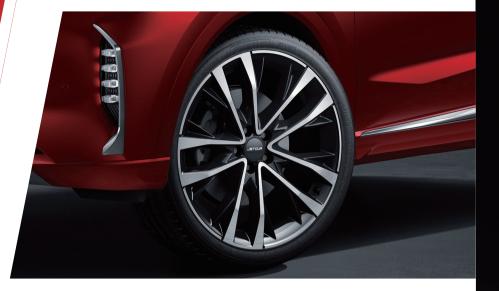

# FASHION

- of the vehicle

Taillight full of LED in Meteor thorough type

Four exhausts on both sides

- Polygonal horizontal stripe chrome intake grille
- 20 inch wheels in sporty style Largest size in the same class

 Overwhelming athletic style A sporty posture

- Carrying on the suspended center console style
- Multi-level three-dimensional modeling

62-inch ultra-wide-angle interstellar viewing skylights