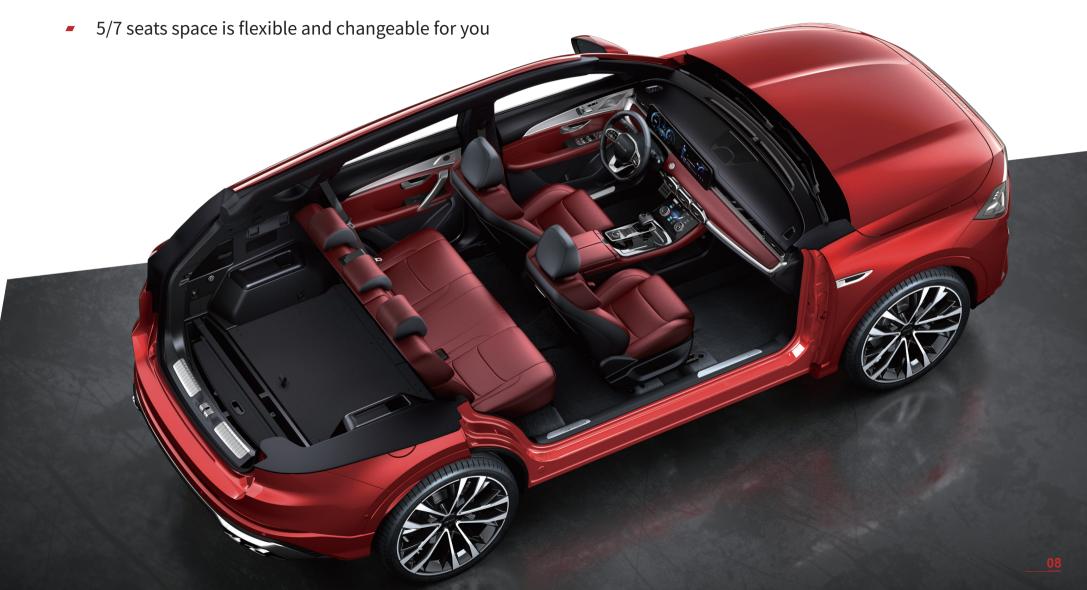

# FASHION



- of the vehicle

Taillight full of LED in Meteor thorough type

Four exhausts on both sides









- Polygonal horizontal stripe chrome intake grille
- 20 inch wheels in sporty style Largest size in the same class



 Overwhelming athletic style A sporty posture







- Carrying on the suspended center console style
- Multi-level three-dimensional modeling





62-inch ultra-wide-angle interstellar viewing skylights





### Rear privacy-protection glass



# BUAILTY

UUU JETOUR HUNDIN







- One of Chinese top ten engines
   1.5T/1.6TGDI 6MT/ 6DCT/ 7DCT (wet)
- Independent and suspended four-wheel+ all-aluminum front control arm



# TECHNOLOGY



Lane Departure Warning System

#### **X70PLUS SPECIFICATION**

| Ser. |
|------|
|      |
|      |
|      |

Blind spot monitoring system



Advanced Emergency Braking System

| Туре                                                          | 1.5T+6MT       | 1.5T+6DCT                                                                                            | 1.6TGD            | 0I+7DCT                  | Panoramic sunroof                                       | •                  | •                             | •                             | •