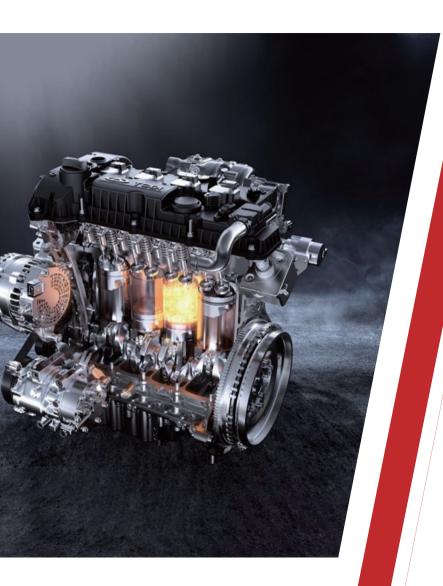

# BUAILTY

UUU JETOUR HUNDIN

- One of Chinese top ten engines
   1.5T/1.6TGDI 6MT/ 6DCT/ 7DCT (wet)
- Independent and suspended four-wheel+ all-aluminum front control arm