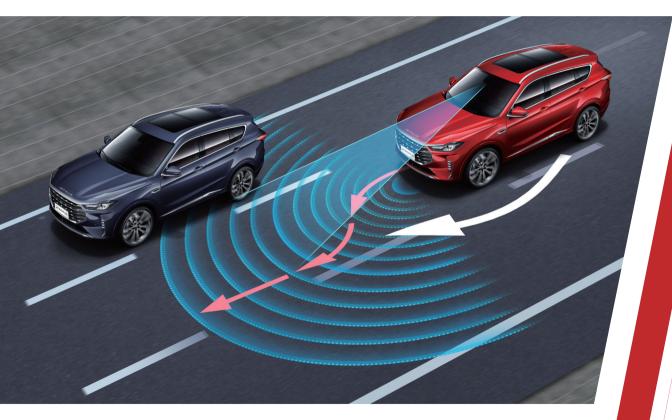

# TECHNOLOGY

Lane Departure Warning System

#### **X70PLUS SPECIFICATION**

| Ser. |
|------|
|      |
|      |
|      |

Blind spot monitoring system

Advanced Emergency Braking System

| Туре                                                          | 1.5T+6MT       | 1.5T+6DCT                                                                                            | 1.6TGD            | 0I+7DCT                  | Panoramic sunroof                                       | •                  | •                             | •                             | •           |
|---------------------------------------------------------------|----------------|------------------------------------------------------------------------------------------------------|-------------------|--------------------------|---------------------------------------------------------|--------------------|-------------------------------|-------------------------------|-------------|
|                                                               | I              | П                                                                                                    | I                 | П                        | Inerior Equipment                                       |                    |                               |                               |             |
| Basic parameter                                               |                |                                                                                                      |                   |                          | Leather steering wheel                                  | • (leather)        | <ul> <li>(leather)</li> </ul> | <ul> <li>(leather)</li> </ul> | • (leathe   |
| Transmission                                                  | 6MT            | 6DCT                                                                                                 | 7DCT              | 7DCT                     | Steering wheel adjustment                               | 4 ways             | 4 ways                        | 4 ways                        | 4 ways      |
| Length*width*height(mm)                                       |                | 4724*1900*1720                                                                                       |                   |                          | Multi-function D steering wheel                         | •                  | •                             | •                             | •           |
| Max speed(km/h)                                               | 180            | 180                                                                                                  | 185               | 185                      | Cruise control                                          | •                  | •                             | •                             |             |
| Wheelbase                                                     | 2720           | 2720                                                                                                 | 2720              | 2720                     | Rear parking radar                                      | •                  | •                             | •                             | •           |
| Front/Rear tread                                              | 1600/1605(R20) | 1600/1605(R20)                                                                                       | 1600/1605(R20)    | 1600/1605(R20)           | Reversing camera                                        | •                  | •                             | •                             | •           |
| Seats number                                                  | 7              | 7                                                                                                    | 7                 | 5/7                      | Panoramic parking                                       | •                  | •                             | •                             | •           |
| Fuel tank capacity(L)                                         |                | 57                                                                                                   |                   |                          | 10.25" instrument                                       | •                  | •                             | •                             | •           |
| Luggage compartment capacity (L)                              | 94             | L(7seats)/438L(5                                                                                     | seats)/1688L(2sea | ats)                     | ■Seats                                                  |                    |                               |                               |             |
| ■Engine                                                       |                |                                                                                                      |                   |                          | The seat material                                       | Leather            | Leather                       | Leather                       | Leathe      |
| Engine type                                                   | SQRE           | 4T15C                                                                                                | SQR               | F4J16                    | Second row back Angle adjustment (4/6 Split)            | •                  | •                             | •                             | •           |
| Displacement(ml)                                              | 1498           | 1498                                                                                                 | 1598              | 1598                     | Collapsible and removable third row rear seat (7 seats) | •                  | •                             | •                             | •           |
| Maximum horsepower (Ps)                                       | 156            | 156                                                                                                  | 197               | 197                      | Rear-end seat reversals (5/5 Split)                     | •                  | •                             | •                             | •           |
| Maximum power (kW)/Maximum power speed (RPM)                  | 115/5500       | 115/5500                                                                                             | 145/5500          | 145/5500                 | Multimedia Equipment                                    |                    |                               |                               |             |
| Maximum torque (N · m)/Maximum torque speed (RPM)             | 230/1750-4000  | 230/1750-4000                                                                                        | -                 | 290/2000-4000            | Large color screen in central control unit              | 10.25 inch         | 10.25 inch                    | 10.25 inch                    | 10.25 ind   |
| Engine specific technology                                    |                | 230/1750-4000 230/1750-4000 290/2000-4000 290/2000-4000<br>TURBO/Inter cooler TURBO/Direct injection |                   |                          | Bluetooth/car phone                                     | •                  | •                             | •                             | •           |
| Fuel label                                                    |                | 92#                                                                                                  |                   |                          | Mobile phone interconnection /Mirror-link               | •                  | •                             | •                             | •           |
| ■Chassis Steering                                             |                |                                                                                                      |                   |                          | T-BOX                                                   | •                  | •                             | •                             | •           |
| Drive mode                                                    |                | F                                                                                                    | =F                |                          | ■Glass/Rearview Mirror                                  |                    |                               |                               |             |
| Front suspension type                                         | М              | Macpherson independent suspension                                                                    |                   |                          | Electric adjustment of the rear view mirror             | •                  | •                             | •                             | •           |
| Rear suspension type                                          |                | Multiple link independent suspension                                                                 |                   |                          | Rearview mirror electric heating                        | •                  | •                             | •                             | •           |
| Power type                                                    |                |                                                                                                      | PS                |                          | Manual anti glare of interior rearview mirror           | •                  | •                             | •                             |             |
| ■Wheel Brake                                                  |                |                                                                                                      |                   |                          | ■Air condition                                          |                    |                               |                               |             |
| Front /Rear brake type                                        |                | Disc brake                                                                                           |                   |                          | Air conditioning control mode                           | •                  | •                             | •                             | •           |
| Parking brake type                                            |                | EPB                                                                                                  |                   |                          | Air purification function (N95 filter element)          | •                  | •                             | •                             | •           |
| Front /Rear tire specification                                |                | R20                                                                                                  |                   |                          | Refrigeration and heating of armrest box                | •                  | •                             | •                             | •           |
| safety Equipment                                              |                |                                                                                                      |                   | ■High Tech Configuration |                                                         |                    |                               |                               |             |
| Main/copilot driver seat airbag                               | •/•            | •/•                                                                                                  | •/•               | •/•                      | LDWS (Lane Departure Warning System)                    | •                  | •                             | •                             | •           |
| Front side airbags                                            | •              | •                                                                                                    | •                 | •                        | Blind spot monitoring system                            | •                  | •                             | •                             | •           |
| TPMS(Tire Pressure Monitoring System)                         | •              | •                                                                                                    | •                 | •                        | Dynamic emergency braking                               | •                  | •                             | •                             | •           |
| ЕММО                                                          | •              | •                                                                                                    | •                 | •                        | Emergency brake warning light flashing                  | •                  | •                             | •                             | •           |
| Car Locating                                                  | •              | •                                                                                                    | •                 | •                        |                                                         |                    | 1                             | 1                             | _           |
| ■Operation Equipment                                          |                |                                                                                                      |                   |                          | The Contents Of This Catalogue Are Compiled Accord      | ing To The Informa | ation Of Vehicle Cor          | figuration Status A           | The Time Of |
| ABS(Anti-lock Brake System)/EBD(Electric Brakeforce Distribut | ion)           | •                                                                                                    | •                 | •                        | Printing. We Reserve The Right To Change Any Info       | rmation In The Cat | alog Without Prior            | Notice.                       |             |
| BAS(Brake Assist System)/TCS(Traction Control System)         | •              | •                                                                                                    | •                 | •                        |                                                         |                    |                               |                               |             |
| ESC(Electric stability control)/Hill-start Assist ControL     | •              | •                                                                                                    | •                 | •                        |                                                         |                    |                               |                               |             |
| Actively rollover prevent                                     | •              | •                                                                                                    | •                 | •                        |                                                         |                    |                               | and the second second         |             |
| limp home mode                                                | -              | •                                                                                                    | •                 | •                        |                                                         |                    |                               | 1.000                         |             |
| Autohold function/HDC-Hill Descent Control                    | •              | •                                                                                                    | •                 | •                        | RED BLACK BLUE                                          | GREY               | PURPLE                        | WHITE                         |             |
|                                                               | -              | -                                                                                                    |                   |                          |                                                         |                    |                               |                               |             |