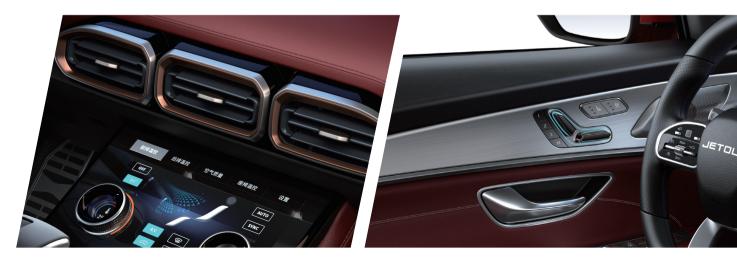

# FASHION



- of the vehicle

Taillight full of LED in Meteor thorough type

Four exhausts on both sides









- Polygonal horizontal stripe chrome intake grille
- 20 inch wheels in sporty style Largest size in the same class



 Overwhelming athletic style A sporty posture







- Carrying on the suspended center console style
- Multi-level three-dimensional modeling





62-inch ultra-wide-angle interstellar viewing skylights





### Rear privacy-protection glass



# BUAILTY

UUU JETOUR HUNDIN







- One of Chinese top ten engines
   1.5T/1.6TGDI 6MT/ 6DCT/ 7DCT (wet)
- Independent and suspended four-wheel+ all-aluminum front control arm



# TECHNOLOGY



Lane Departure Warning System

#### **X70PLUS SPECIFICATION**

| Ser. |
|------|
|      |
|      |
|      |

Blind spot monitoring system



Advanced Emergency Braking System

| Туре                                                          | 1.5T+6MT       | 1.5T+6DCT                                                                                            | 1.6TGD            | 0I+7DCT                  | Panoramic sunroof                                       | •                  | •