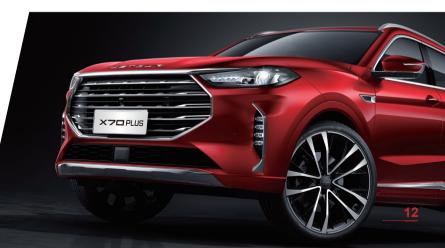

# FASHION

- of the vehicle

Taillight full of LED in Meteor thorough type

Four exhausts on both sides

- Polygonal horizontal stripe chrome intake grille
- 20 inch wheels in sporty style Largest size in the same class