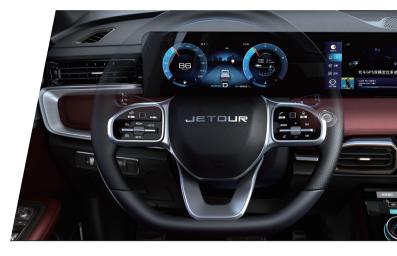

 Overwhelming athletic style A sporty posture

- Carrying on the suspended center console style
- Multi-level three-dimensional modeling

62-inch ultra-wide-angle interstellar viewing skylights