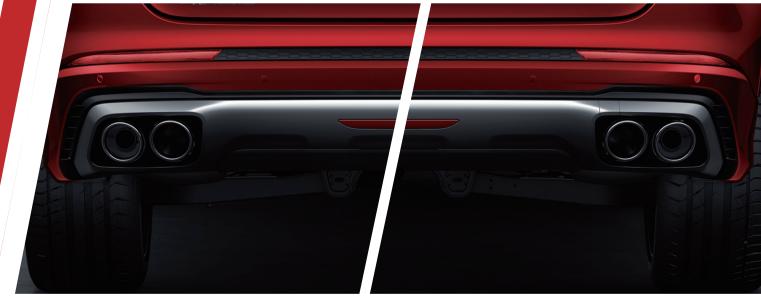

# FASHION

- of the vehicle

Taillight full of LED in Meteor thorough type

Four exhausts on both sides

- Polygonal horizontal stripe chrome intake grille
- 20 inch wheels in sporty style Largest size in the same class