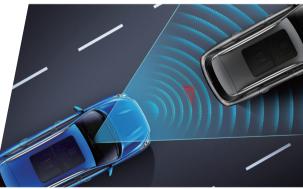

# TECHNOLOGY

Lane Departure Warning System

#### **X70PLUS SPECIFICATION**

| Ser. |
|------|
|      |
|      |
|      |

Blind spot monitoring system

Advanced Emergency Braking System

| Туре                                                          | 1.5T+6MT       | 1.5T+6DCT                                                                                            | 1.6TGD            | 0I+7DCT                  | Panoramic sunroof                                       | •                  | •                             | •                             | •           |
|---------------------------------------------------------------|----------------|------------------------------------------------------------------------------------------------------|-------------------|--------------------------|---------------------------------------------------------|--------------------|-------------------------------|-------------------------------|-------------|
|                                                               | I              | П                                                                                                    | I                 | П                        | Inerior Equipment                                       |                    |                               |                               |             |
| Basic parameter                                               |                |                                                                                                      |                   |                          | Leather steering wheel                                  | • (leather)        | <ul> <li>(leather)</li> </ul> | <ul> <li>(leather)</li> </ul> | • (leathe   |
| Transmission                                                  | 6MT            | 6DCT                                                                                                 | 7DCT              | 7DCT                     | Steering wheel adjustment                               | 4 ways             | 4 ways                        | 4 ways                        | 4 ways      |
| Length*width*height(mm)                                       |                | 4724*1900*1720                                                                                       |                   |                          | Multi-function D steering wheel                         | •                  | •                             | •                             | •           |
| Max speed(km/h)                                               | 180            | 180                                                                                                  | 185               | 185                      | Cruise control                                          | •                  | •                             | •                             |             |
| Wheelbase                                                     | 2720           | 2720                                                                                                 | 2720              | 2720                     | Rear parking radar                                      | •                  | •                             | •                             | •           |
| Front/Rear tread                                              | 1600/1605(R20) | 1600/1605(R20)                                                                                       | 1600/1605(R20)    | 1600/1605(R20)           | Reversing camera                                        | •                  | •                             | •                             | •           |
| Seats number                                                  | 7              | 7                                                                                                    | 7                 | 5/7                      | Panoramic parking                                       | •                  | •                             | •                             | •           |
| Fuel tank capacity(L)                                         |                | 57                                                                                                   |                   |                          | 10.25" instrument                                       | •                  | •                             | •                             | •           |
| Luggage compartment capacity (L)                              | 94             | L(7seats)/438L(5                                                                                     | seats)/1688L(2sea | ats)                     | ■Seats                                                  |                    |                               |                               |             |
| ■Engine                                                       |                |                                                                                                      |                   |                          | The seat material                                       | Leather            | Leather                       | Leather                       | Leathe      |
| Engine type                                                   | SQRE           | 4T15C                                                                                                | SQR               | F4J16                    | Second row back Angle adjustment (4/6 Split)            | •                  | •                             | •                             | •           |
| Displacement(ml)                                              | 1498           | 1498                                                                                                 | 1598              | 1598                     | Collapsible and removable third row rear seat (7 seats) | •                  | •                             | •                             | •           |
| Maximum horsepower (Ps)                                       | 156            | 156                                                                                                  | 197               | 197                      | Rear-end seat reversals (5/5 Split)                     | •                  | •                             | •                             | •           |
| Maximum power (kW)/Maximum power speed (RPM)                  | 115/5500       | 115/5500                                                                                             | 145/5500          | 145/5500                 | Multimedia Equipment                                    |                    |                               |                               |             |
| Maximum torque (N · m)/Maximum torque speed (RPM)             | 230/1750-4000  | 230/1750-4000                                                                                        | -                 | 290/2000-4000            | Large color screen in central control unit              | 10.25 inch         | 10.25 inch                    | 10.25 inch                    | 10.25 ind   |
| Engine specific technology                                    |                | 230/1750-4000 230/1750-4000 290/2000-4000 290/2000-4000<br>TURBO/Inter cooler TURBO/Direct injection |                   |                          | Bluetooth/car phone                                     | •                  | •                             | •                             | •           |
| Fuel label                                                    |                | 92#                                                                                                  |                   |                          | Mobile phone interconnection /Mirror-link               | •                  | •                             | •                             | •           |
| ■Chassis Steering                                             |                |                                                                                                      |                   |                          | T-BOX                                                   | •                  | •                             | •                             | •           |
| Drive mode                                                    |                | F                                                                                                    | =F                |                          | ■Glass/Rearview Mirror                                  |                    |                               |                               |             |
| Front suspension type                                         | М              | Macpherson independent suspension                                                                    |                   |                          | Electric adjustment of the rear view mirror             | •                  | •                             | •                             | •           |
| Rear suspension type                                          |                | Multiple link independent suspension                                                                 |                   |                          | Rearview mirror electric heating                        | •                  | •                             | •                             | •           |
| Power type                                                    |                |                                                                                                      | PS                |                          | Manual anti glare of interior rearview mirror           | •                  | •                             | •                             |             |
| ■Wheel Brake                                                  |                |                                                                                                      |                   |                          | ■Air condition                                          |                    |                               |                               |             |
| Front /Rear brake type                                        |                | Disc brake                                                                                           |                   |                          | Air conditioning control mode                           | •                  | •                             | •                             | •           |
| Parking brake type                                            |                | EPB                                                                                                  |                   |                          | Air purification function (N95 filter element)          | •                  | •                             | •                             | •           |
| Front /Rear tire specification                                |                | R20                                                                                                  |                   |                          | Refrigeration and heating of armrest box                | •                  | •                             | •                             | •           |
| safety Equipment                                              |                |                                                                                                      |                   | ■High Tech Configuration |                                                         |                    |                               |                               |             |
| Main/copilot driver seat airbag                               | •/•            | •/•                                                                                                  | •/•               | •/•                      | LDWS (Lane Departure Warning System)                    | •                  | •                             | •                             | •           |
| Front side airbags                                            | •              | •                                                                                                    | •                 | •                        | Blind spot monitoring system                            | •                  | •                             | •                             | •           |
| TPMS(Tire Pressure Monitoring System)                         | •              | •                                                                                                    | •                 | •                        | Dynamic emergency braking                               | •                  | •                             | •                             | •           |
| ЕММО                                                          | •              | •                                                                                                    | •                 | •                        | Emergency brake warning light flashing                  | •                  | •                             | •                             | •           |
| Car Locating                                                  | •              | •                                                                                                    | •                 | •                        |                                                         |                    | 1                             | 1                             | _           |
| ■Operation Equipment                                          |                |                                                                                                      |                   |                          | The Contents Of This Catalogue Are Compiled Accord      | ing To The Informa | ation Of Vehicle Cor          | figuration Status A           | The Time Of |
| ABS(Anti-lock Brake System)/EBD(Electric Brakeforce Distribut | ion)           | •                                                                                                    | •                 | •                        | Printing. We Reserve The Right To Change Any Info       | rmation In The Cat | alog Without Prior            | Notice.                       |             |
| BAS(Brake Assist System)/TCS(Traction Control System)         | •              | •                                                                                                    | •                 | •                        |                                                         |                    |                               |                               |             |
| ESC(Electric stability control)/Hill-start Assist ControL     | •              | •                                                                                                    | •                 | •                        |                                                         |                    |                               |                               |             |
| Actively rollover prevent                                     | •              | •                                                                                                    | •                 | •                        |                                                         |                    |                               | and the second second         |             |
| limp home mode                                                | -              | •                                                                                                    | •                 | •                        |                                                         |                    |                               | 1.000                         |             |
| Autohold function/HDC-Hill Descent Control                    | •              | •                                                                                                    | •                 | •                        | RED BLACK BLUE                                          | GREY               | PURPLE                        | WHITE                         |             |
|                                                               | -              | -                                                                                                    |                   |                          |                                                         |                    |                               |                               |             |