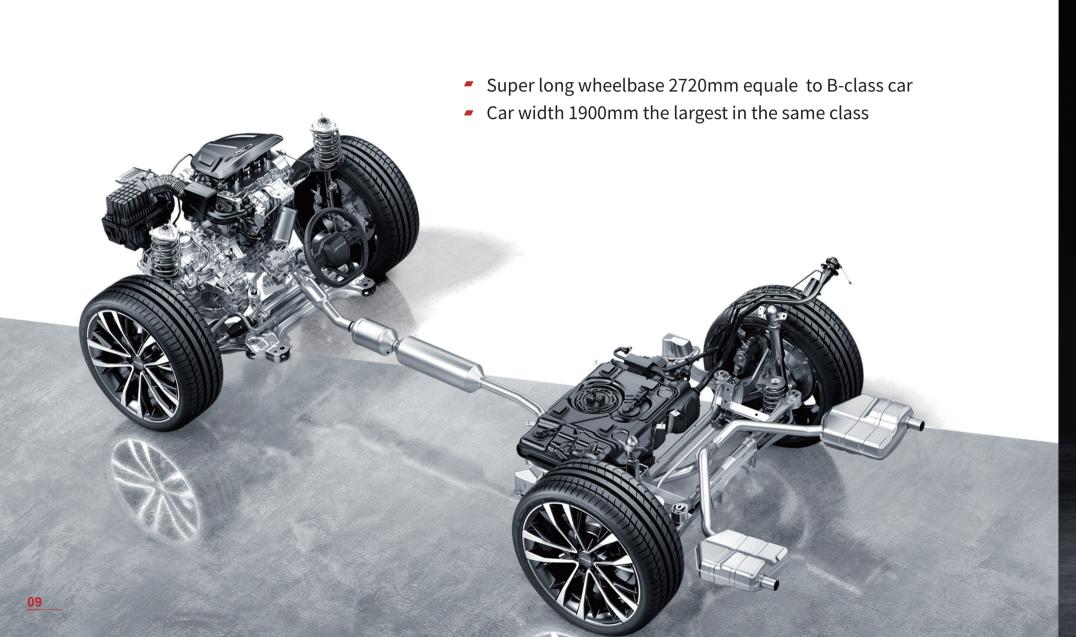

# BUAILTY

UUU JETOUR HUNDIN

- One of Chinese top ten engines
   1.5T/1.6TGDI 6MT/ 6DCT/ 7DCT (wet)
- Independent and suspended four-wheel+ all-aluminum front control arm