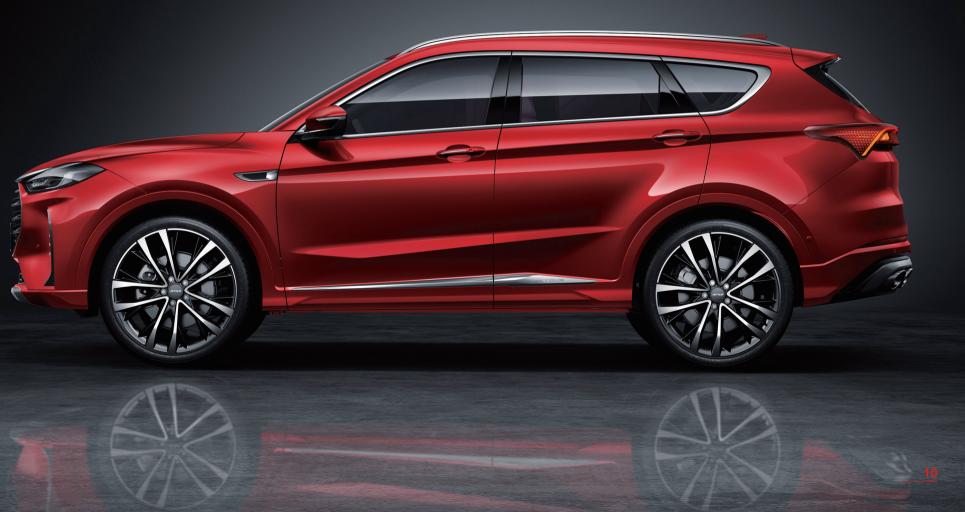

# FASHION

- of the vehicle

Taillight full of LED in Meteor thorough type

Four exhausts on both sides

- Polygonal horizontal stripe chrome intake grille
- 20 inch wheels in sporty style Largest size in the same class

 Overwhelming athletic style A sporty posture

- Carrying on the suspended center console style
- Multi-level three-dimensional modeling

62-inch ultra-wide-angle interstellar viewing skylights